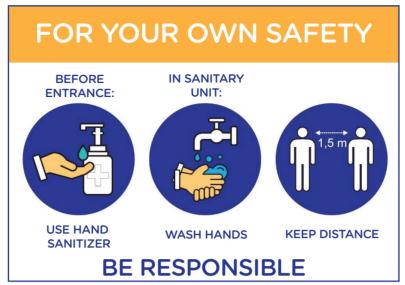

Welcome to Camping Straško,

Please respect the following guidelines:

- In the camp's common area (reception, sanitary facilities, stores, restaurants) please follow these instructions:
  - Please respect social distancing rules of at least 1,5 meters from other guests and employees.
  - When entering the facilities, follow the rules of spacing in the marked places.
  - If the number of guests is limited, a notice will be posted by the entrance to the facility.
  - When entering the camp facilities, please sanitise your hands with the prepared sanitiser.
  - If it is mandatory to wear a mask, a notice will be posted by the entrance to the facility.
  - Due to current operating conditions, we have specific working hours with breaks throughout the day to sanitise the premises thank you for your understanding in advance.
  - Please keep your stay in common areas to the minimum.
  - Please use contactless payment as much as possible.
- On departure day, please leave the mobile home by 10:00h and the pitch by 12:00h. We recommend you pay for your stay throughout the preceding week, so as to reduce crowds at the reception.
- Camp's reception phone number +385 53 661 226 if you have any additional questions, please call us, in order to reduce human contact as much as possible.
- If you notice you have COVID-19 symptoms, please call the following number: +385 53 661 226-Thank you for following these instructions, so we can ensure a safe stay for all in our camp!
  Be responsible!